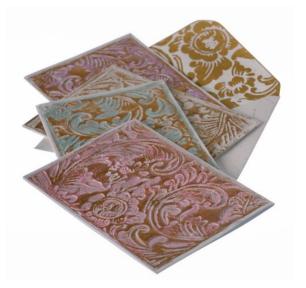

## HAND EMBOSSED PRADA

100% handmade recycled papers, handembossed and handrubbed with gold leaf

#### Card Embossed

Price : Rp55.000 Size : 11X15,5cm