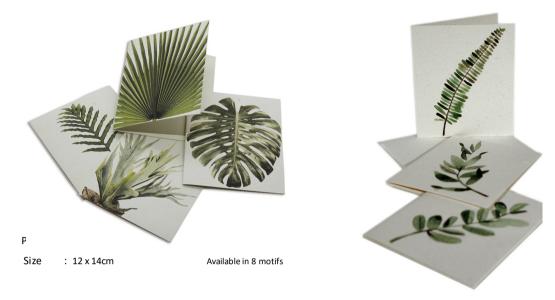

led papers digitally printed using recycled catridge



#### Card

Price : Rp55.000 Size : 12 x 14 cm

Available in 5 images

#### BALINESIA

100% handmade recycled papers digitally printed using recycled catridge



| Price | : | Rp50.000 |
|-------|---|----------|
| Size  | : | 12x12cm  |

Available in 12 images

### **CHAKRA**

#### 100% handmade recycled papers digitally printed using recycled catridge



|       | Card         |  |  |
|-------|--------------|--|--|
| Price | : Rp50.000   |  |  |
| Size  | : 12 x 12 cm |  |  |
|       |              |  |  |
|       |              |  |  |
|       | Gift Cards   |  |  |
| Price | : Rp25.000   |  |  |

Available in 7 chakras colors

Size

: 6 x 6 cm

### WATERCOLOR

100% handmade recycled papers digitally printed using recycled catridge



## **RETRO PRINTZ**

100% handmade recycled papers digitally printed using recycled catridge



### LOTUS CARDS

100% handmade recycled papers digitally printed using recycled catridge



## LOTUS CARDS - BLUE SERIES

100% handmade recycled papers digitally printed using recycled catridge



| Price | : Rp55.000   |
|-------|--------------|
| Size  | : 12 X 14 CM |

Available in 4 colors motif

### **INSPIRATION CARDS**

100% handmade recycled papers digitally printed using recycled catridge



Price : Rp50.000 Size : 12 X 12 CM

Available in 3 colors

### HANDPAINTED CARDS

100% handmade recycled papers digitally printed using recycled catridge





#### WALL

100% handmade recycled papers digitally printed using recycled catridge



### **HEART CARD**

100% handmade recycled papers dig