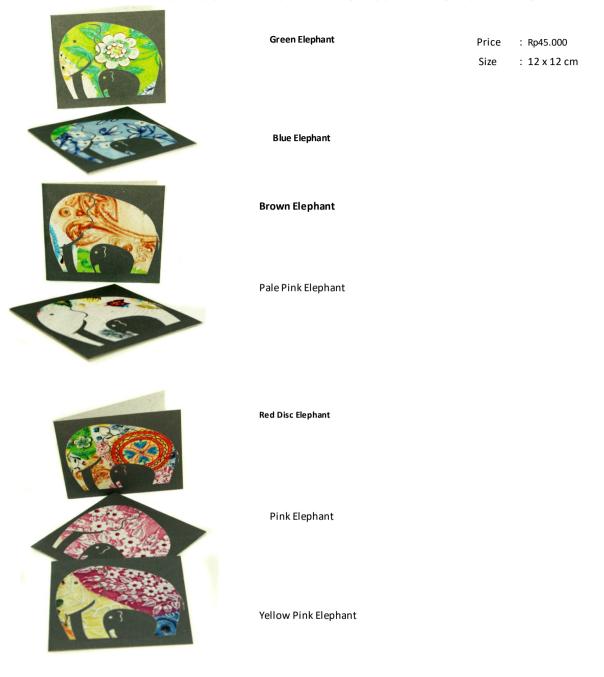

# **ELEPHANT PRINT CARDS**

100% handmade recycled papers and elephant dunk digitally printed using recycled catridge