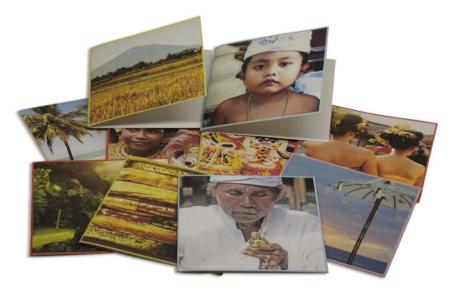

#### BALINESIA

100% handmade recycled papers digitally printed using recycled catridge

| Price | : | Rp50.000 |
|-------|---|----------|
| Size  | : | 12x12cm  |

Available in 12 images