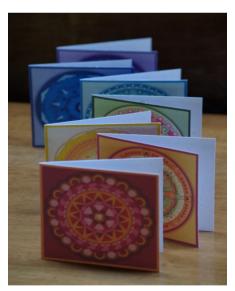

### **CHAKRA**

#### 100% handmade recycled papers digitally printed using recycled catridge

|       | Card         |  |  |
|-------|--------------|--|--|
| Price | : Rp50.000   |  |  |
| Size  | : 12 x 12 cm |  |  |
|       |              |  |  |
|       |              |  |  |
|       | Gift Cards   |  |  |
| Price | : Rp25.000   |  |  |

Available in 7 chakras colors

Size

: 6 x 6 cm