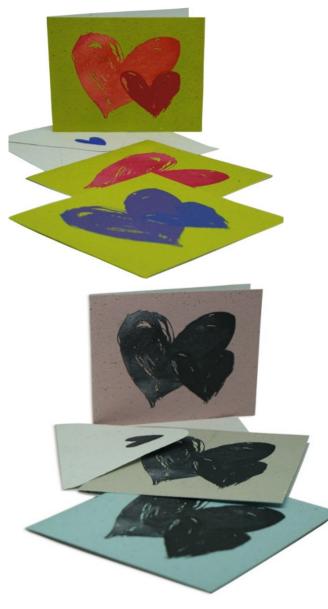

### **POP HEART**

100% handmade recycled papers digitally printed using recycled catridge

Price : Rp50.000 Size : 12 X 12 CM