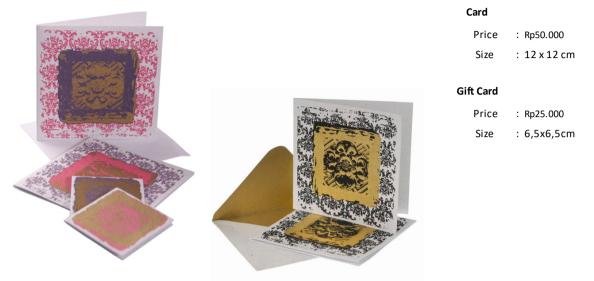

#### **EMBOSSED BATU PADAS**

100% handmade recycled papers, handembossed and handrubbed with gold leaf

Card

Price : Rp55.000 Size : 12 x 12 cm

#### Gift Card

Price : Rp25.000 Size : 6,5x6,5cm

Available in 4 colors