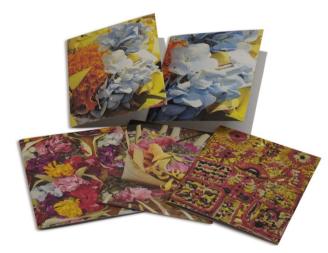

### HANDPAINTED CARDS

100% handmade recycled papers digitally printed using recycled catridge