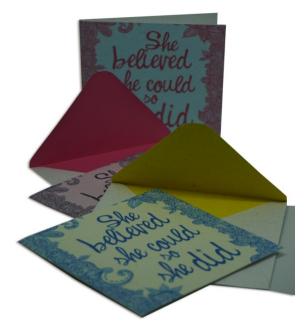

### **INSPIRATION CARDS**

100% handmade recycled papers digitally printed using recycled catridge

Price : Rp50.000 Size : 12 X 12 CM

Available in 3 colors