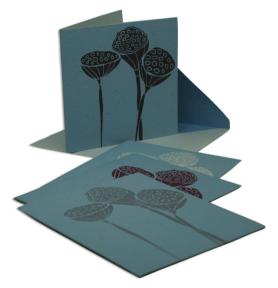

### LOTUS CARDS

100% handmade recycled papers digitally printed using recycled catridge