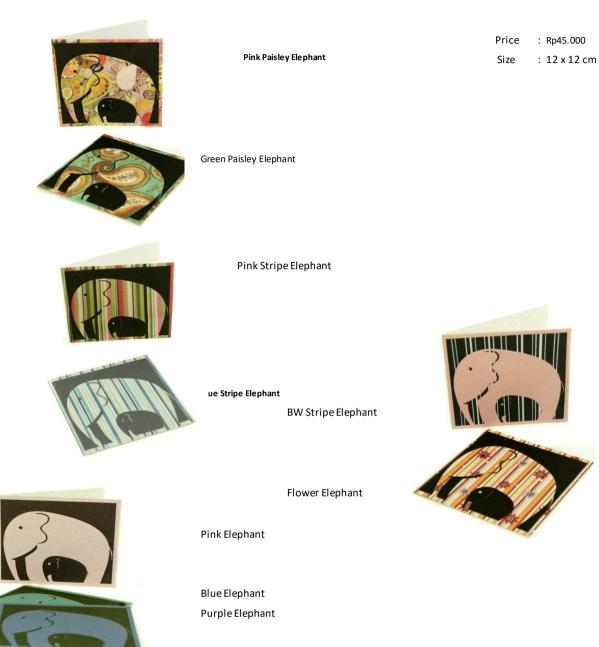

# **Elephant Emboss Print Cards**

### 100% handmade recycled papers and elephant dunk digitally printed using recycled catridge