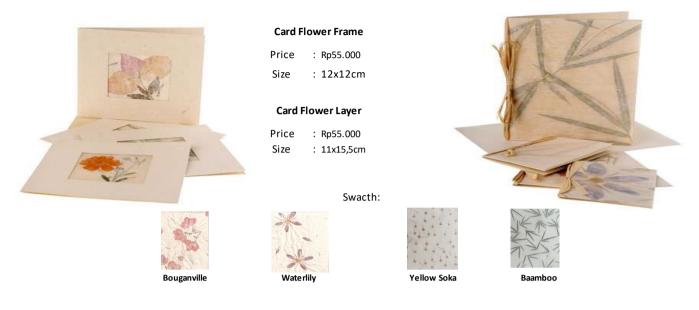

#### BOTANICAL

100% handmade recycled papers with real flower and leafs



## HAND EMBOSSED PRADA

100% handmade recycled papers, handembossed and handrubbed with gold leaf



#### Card Embossed

Price : Rp55.000 Size : 11X15,5cm

#### Gift Card

Price : Rp40.000 Size : 9x7,5cm

Available in 4 colors

### HAND EMBOSSED BATIK STAMP

100% handmade recycled papers, handembossed and handrubbed with gold leaf



#### Card Embossed

| Price                 | : | Rp55.000 |  |
|-----------------------|---|----------|--|
| Size                  | : | 13x13cm  |  |
| Available in 4 motifs |   |          |  |

#### **EMBOSSED BATU PADAS**

100% handmade recycled papers, handembossed and handrubbed with gold leaf



Card

Price : Rp55.000 Size : 12 x 12 cm

#### Gift Card

Price : Rp25.000 Size : 6,5x6,5cm

Available in 4 colors

#### **BATIK BALI**

#### 100% Handmade re