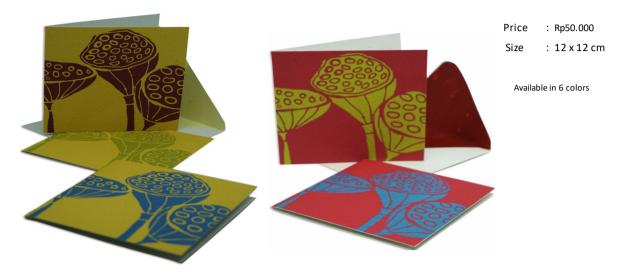

#### BALINESIA

100% handmade recycled papers digitally printed using recycled catridge

| Price | : | Rp50.000 |
|-------|---|----------|
| Size  | : | 12x12cm  |

Available in 12 images