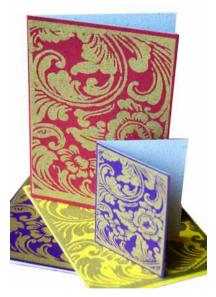

#### PRADA BALI

#### 100% Handmade recycled papers silkscreened printed

| Card      |       |                |
|-----------|-------|----------------|
|           | Price | : Rp50.000     |
|           | Size  | : 11 x 15,5 cm |
| Gift Card |       |                |
|           | Price | : Rp25.000     |
|           | Size  | : 6 x 8 cm     |
|           |       |                |

Available in 5 colors

CARD