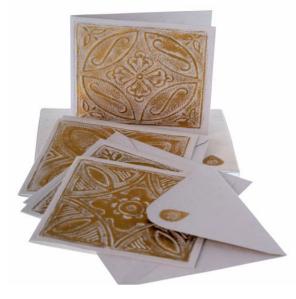

### HAND EMBOSSED BATIK STAMP

100% handmade recycled papers, handembossed and handrubbed with gold leaf

#### Card Embossed

| Price                 | : | Rp55.000 |  |
|-----------------------|---|----------|--|
| Size                  | : | 13x13cm  |  |
| Available in 4 motifs |   |          |  |