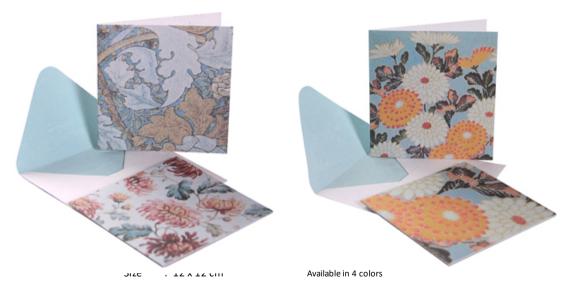

## HAND EMBOSSED PRADA

100% handmade recycled papers, handembossed and handrubbed with gold leaf

#### Card Embossed

Price : Rp55.000 Size : 11X15,5cm

#### Gift Card

Price : Rp40.000 Size : 9x7,5cm

Available in 4 colors