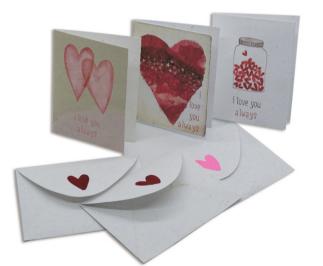

### **HEART CARD**

100% handmade recycled papers digitally printed using recycled catridge

Price : Rp40.000 Size : 9 x 11 cm

Available in 3 designs