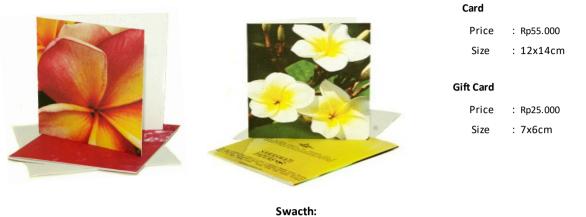

#### **BALI FLOWER**

100% handmade recycled papers digitally printed using recycled catridge

#### Card

Price : Rp55.000 Size : 12 x 14 cm

Available in 5 images