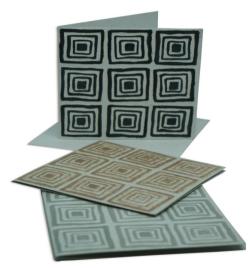

#### **EMBOSSED BATU PADAS**

100% handmade recycled papers, handembossed and handrubbed with gold leaf

Card

Price : Rp55.000 Size : 12 x 12 cm

#### Gift Card

Price : Rp25.000 Size : 6,5x6,5cm

Available in 4 colors