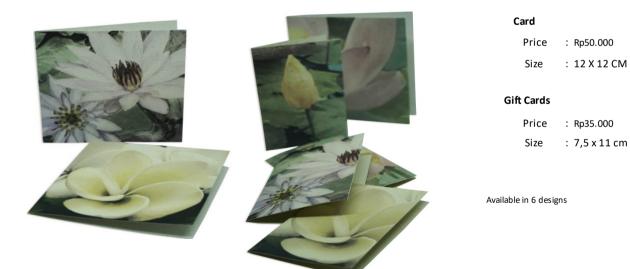

### LOTUS CARDS

100% handmade recycled papers digitally printed using recycled catridge