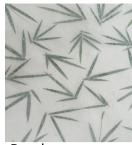

### **BOTANICAL WRAPPING PAPER**

Bougenvillea

Waterlily

Yellow Soka

Bambooo

Offering

Price : Rp60.000 : 45 x 55 cm Size Material: Kapok Tissue Paper with real flowers / leafs

Contact us for wholesale inquiry