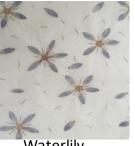

### **BOTANICAL WRAPPING PAPER**

Bougenvillea

Waterlily

Yellow Soka

Bambooo

Offering

Price : Rp60.000 : 45 x 55 cm Size Material: Kapok Tissue Paper with real flowers / leafs

Contact us for wholesale inquiry