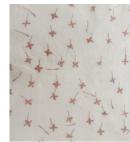

## **STARS** Price : Rp60.000 : 64 x 50 cm Size Material: Mulberry Visible Paper Handprinted **LEAF** Price : Rp60.000 Size : 64 x 50 cm Material: Mulberry Visible Paper Handprinted **Burnt Orange** Tiffani Blue Green TREE Price : Rp60.000 : 64 x 50 cm Size Material: Mulberry Visible Paper Handprinted Tiffani Blue **Burnt Orange** Green **FLOWER** Price : Rp60.000 Size : 64 x 50 cm