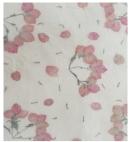

### **BOTANICAL WRAPPING PAPER**

Bougenvillea

Waterlily

Yellow Soka

Bambooo

Offering

Price : Rp60.000 : 45 x 55 cm Size Material: Kapok Tissue Paper with real flowers / leafs

Contact us for wholesale inquiry